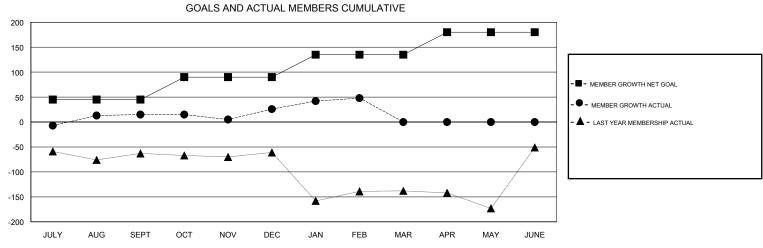

## **BASSEY EDEM LOCATION NIGERIA GMT CA** Clubs Members RESULTS FOR 2017-2018 RESULTS FOR 2017-2018 NEW CLUB GOAL NEW CLUBS DROPPED CLUBS MEMBER GROWTH NET MEMBER GROWTH DROPPED QUARTER QUARTER GOAL ACTUAL MEMBERS ACTUAL (including transfers) 45 72 48 JULY/AUG/SEPT JULY/AUG/SEPT 45 96 81 OCT/NOV/DEC OCT/NOV/DEC